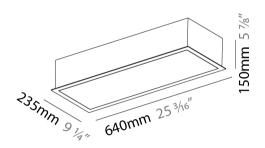

| Brand: Prolicit                                                                                                                                     |
|-----------------------------------------------------------------------------------------------------------------------------------------------------|
| Division: Architectural                                                                                                                             |
| Mounting Type: Recessed                                                                                                                             |
| Mounting Location: Ceiling                                                                                                                          |
| PHYSICAL                                                                                                                                            |
| Shape: Rectangle                                                                                                                                    |
| Length (mm): 640                                                                                                                                    |
| Length (in): $25\frac{3}{16}$                                                                                                                       |
| Width (mm): 235                                                                                                                                     |
| Width (in): 9 1/4                                                                                                                                   |
| Depth (mm): 150                                                                                                                                     |
| Depth (in): 5 1/8                                                                                                                                   |
| Ceiling Thickness (mm): 10 / 12.5 / 15 / 25 / 30                                                                                                    |
| Ceiling Thickness (in): 3/8 or 1/2 or 9/16 or 1 or 1 3/16                                                                                           |
| Min. Recessing Depth (mm): 160                                                                                                                      |
| Min. Recessing Depth (in): 6 $\frac{5}{16}$                                                                                                         |
| Light Distribution: Direct                                                                                                                          |
| Weight (kg): 4.274                                                                                                                                  |
| Weight (lbs): 9.40                                                                                                                                  |
| Diffuser: PMMA - Opal or Micro-Prism                                                                                                                |
| Fixture Finish: SSR / BKV / CWI / CRY / HAB / UFT / ITA / RUA / FTG / MYG / LOD / PUS / FRO / FUP / KIA / POP / BLS / SPG / MEY / GOH / GUM / CHC / |

# ELECTRICAL

| Lamp Type: LED (Zhaga Standard) |
|---------------------------------|
| Total Output Wattage (W): 19    |
|                                 |

Cut-out Measurements: 625mm / 24 5/8" x 220mm / 8 11/16"