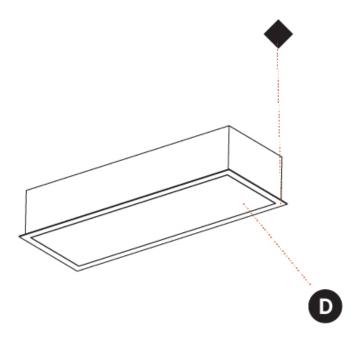

# **PI2 WHITELINE RECESSED**

| A37553      | -       |             | -         | -        |
|-------------|---------|-------------|-----------|----------|
| base number | LED     | Color       | Finishes  | Diffuser |
|             | Dimming | Temperature | (Diamond) | Options  |

1.To build a product code in our configurator select the specify button on the base model # product page

2. To build a manual product code on this datasheet choose from the options listed below in blue font and add the suffix to the base model #

#### **GENERAL**

| Series: Pi2                |  |
|----------------------------|--|
| Subseries: Pi2 Whiteline   |  |
| Brand: Prolicht            |  |
| Division: Architectural    |  |
| Mounting Type: Recessed    |  |
| Mounting Location: Ceiling |  |

| Brand: Prolicit                                                                                                                                     |
|-----------------------------------------------------------------------------------------------------------------------------------------------------|
| Division: Architectural                                                                                                                             |
| Mounting Type: Recessed                                                                                                                             |
| Mounting Location: Ceiling                                                                                                                          |
| PHYSICAL                                                                                                                                            |
| Shape: Rectangle                                                                                                                                    |
| Length (mm): 640                                                                                                                                    |
| Length (in): $25\frac{3}{16}$                                                                                                                       |
| Width (mm): 235                                                                                                                                     |
| Width (in): 9 1/4                                                                                                                                   |
| Depth (mm): 150                                                                                                                                     |
| Depth (in): 5 1/8                                                                                                                                   |
| Ceiling Thickness (mm): 10 / 12.5 / 15 / 25 / 30                                                                                                    |
| Ceiling Thickness (in): 3/8 or 1/2 or 9/16 or 1 or 1 3/16                                                                                           |
| Min. Recessing Depth (mm): 160                                                                                                                      |
| Min. Recessing Depth (in): 6 $\frac{5}{16}$                                                                                                         |
| Light Distribution: Direct                                                                                                                          |
| Weight (kg): 4.274                                                                                                                                  |
| Weight (lbs): 9.40                                                                                                                                  |
| Diffuser: PMMA - Opal or Micro-Prism                                                                                                                |
| Fixture Finish: SSR / BKV / CWI / CRY / HAB / UFT / ITA / RUA / FTG / MYG / LOD / PUS / FRO / FUP / KIA / POP / BLS / SPG / MEY / GOH / GUM / CHC / |