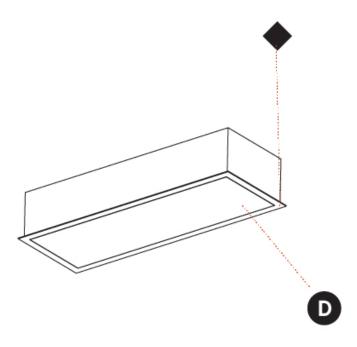

| Brand: Prolicit                                                                                                                                     |
|-----------------------------------------------------------------------------------------------------------------------------------------------------|
| Division: Architectural                                                                                                                             |
| Mounting Type: Recessed                                                                                                                             |
| Mounting Location: Ceiling                                                                                                                          |
| PHYSICAL                                                                                                                                            |
| Shape: Rectangle                                                                                                                                    |
| Length (mm): 640                                                                                                                                    |
| Length (in): $25\frac{3}{16}$                                                                                                                       |
| Width (mm): 235                                                                                                                                     |
| Width (in): 9 1/4                                                                                                                                   |
| Depth (mm): 150                                                                                                                                     |
| Depth (in): 5 1/8                                                                                                                                   |
| Ceiling Thickness (mm): 10 / 12.5 / 15 / 25 / 30                                                                                                    |
| Ceiling Thickness (in): 3/8 or 1/2 or 9/16 or 1 or 1 3/16                                                                                           |
| Min. Recessing Depth (mm): 160                                                                                                                      |
| Min. Recessing Depth (in): 6 $\frac{5}{16}$                                                                                                         |
| Light Distribution: Direct                                                                                                                          |
| Weight (kg): 4.274                                                                                                                                  |
| Weight (lbs): 9.40                                                                                                                                  |
| Diffuser: PMMA - Opal or Micro-Prism                                                                                                                |
| Fixture Finish: SSR / BKV / CWI / CRY / HAB / UFT / ITA / RUA / FTG / MYG / LOD / PUS / FRO / FUP / KIA / POP / BLS / SPG / MEY / GOH / GUM / CHC / |

# ELECTRICAL

| Lamp Type: LED (Zhaga Standard) |
|---------------------------------|
| Total Output Wattage (W): 19    |
|                                 |

Cut-out Measurements: 625mm / 24 5/8" x 220mm / 8 11/16"