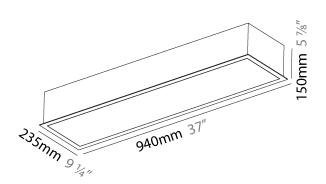

#### **GENERAL**

| Series: Pi2                |  |
|----------------------------|--|
| Subseries: Pi2 Whiteline   |  |
| Brand: Prolicht            |  |
| Division: Architectural    |  |
| Mounting Type: Recessed    |  |
| Mounting Location: Ceiling |  |
| Subcategory: Ambient       |  |

| Division: Architectural                                                     |
|-----------------------------------------------------------------------------|
| Mounting Type: Recessed                                                     |
| Mounting Location: Ceiling                                                  |
| Subcategory: Ambient                                                        |
| PHYSICAL                                                                    |
| Shape: Rectangle                                                            |
| Length (mm): 940                                                            |
| Length (in): 37                                                             |
| Width (mm): 235                                                             |
| Width (in): 9 1/4                                                           |
| Depth (mm): 150                                                             |
| Depth (in): 5 1/8                                                           |
| Ceiling Thickness (mm): 10 / 12.5 / 15 / 25                                 |
| Ceiling Thickness (in): 3/8 or 1/2 or 9/16 or 1                             |
| Min. Recessing Depth (mm): 160                                              |
| Min. Recessing Depth (in): 6 1/16                                           |
| Light Distribution: Direct                                                  |
| Weight (kg): 6.31                                                           |
| Weight (lbs): 13.88                                                         |
| Diffuser: PMMA - Opal or Micro-Prism                                        |
| Fixture Finish: SSR / BKV / CWI / CRY / HAB / UFT / ITA / RUA / FTG / MYG / |

Fixture Material: Aluminum

Cut-out Measurements: 925mm / 36 7/16" x 220mm / 8 11/16"