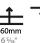

| Brand: Prolicit                                                                                                                                     |
|-----------------------------------------------------------------------------------------------------------------------------------------------------|
| Division: Architectural                                                                                                                             |
| Mounting Type: Recessed                                                                                                                             |
| Mounting Location: Ceiling                                                                                                                          |
| PHYSICAL                                                                                                                                            |
| Shape: Rectangle                                                                                                                                    |
| Length (mm): 640                                                                                                                                    |
| Length (in): $25\frac{3}{16}$                                                                                                                       |
| Width (mm): 235                                                                                                                                     |
| Width (in): 9 1/4                                                                                                                                   |
| Depth (mm): 150                                                                                                                                     |
| Depth (in): 5 1/8                                                                                                                                   |
| Ceiling Thickness (mm): 10 / 12.5 / 15 / 25 / 30                                                                                                    |
| Ceiling Thickness (in): 3/8 or 1/2 or 9/16 or 1 or 1 3/16                                                                                           |
| Min. Recessing Depth (mm): 160                                                                                                                      |
| Min. Recessing Depth (in): 6 $\frac{5}{16}$                                                                                                         |
| Light Distribution: Direct                                                                                                                          |
| Weight (kg): 4.274                                                                                                                                  |
| Weight (lbs): 9.40                                                                                                                                  |
| Diffuser: PMMA - Opal or Micro-Prism                                                                                                                |
| Fixture Finish: SSR / BKV / CWI / CRY / HAB / UFT / ITA / RUA / FTG / MYG / LOD / PUS / FRO / FUP / KIA / POP / BLS / SPG / MEY / GOH / GUM / CHC / |

| Division: Architectural                                                     |
|-----------------------------------------------------------------------------|
| Mounting Type: Recessed                                                     |
| Mounting Location: Ceiling                                                  |
| Subcategory: Ambient                                                        |
| PHYSICAL                                                                    |
| Shape: Rectangle                                                            |
| Length (mm): 940                                                            |
| Length (in): 37                                                             |
| Width (mm): 235                                                             |
| Width (in): 9 1/4                                                           |
| Depth (mm): 150                                                             |
| Depth (in): 5 1/8                                                           |
| Ceiling Thickness (mm): 10 / 12.5 / 15 / 25                                 |
| Ceiling Thickness (in): 3/8 or 1/2 or 9/16 or 1                             |
| Min. Recessing Depth (mm): 160                                              |
| Min. Recessing Depth (in): 6 1/16                                           |
| Light Distribution: Direct                                                  |
| Weight (kg): 6.31                                                           |
| Weight (lbs): 13.88                                                         |
| Diffuser: PMMA - Opal or Micro-Prism                                        |
| Fixture Finish: SSR / BKV / CWI / CRY / HAB / UFT / ITA / RUA / FTG / MYG / |