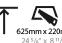

# ELECTRICAL

| Lamp Type: LED (Zhaga Standard) |
|---------------------------------|
| Total Output Wattage (W): 19    |
|                                 |

Cut-out Measurements: 625mm / 24 5/8" x 220mm / 8 11/16"

Fixture Material: Aluminum

Cut-out Measurements: 925mm / 36 7/16" x 220mm / 8 11/16"