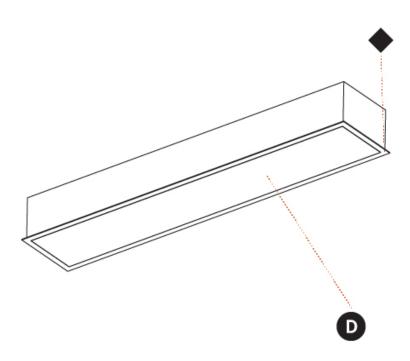

# **PI2 WHITELINE RECESSED**

| A37553      | -       |             | -         | -        |
|-------------|---------|-------------|-----------|----------|
| base number | LED     | Color       | Finishes  | Diffuser |
|             | Dimming | Temperature | (Diamond) | Options  |

| Brand: Prolicit                                                                                                                                     |
|-----------------------------------------------------------------------------------------------------------------------------------------------------|
| Division: Architectural                                                                                                                             |
| Mounting Type: Recessed                                                                                                                             |
| Mounting Location: Ceiling                                                                                                                          |
| PHYSICAL                                                                                                                                            |
| Shape: Rectangle                                                                                                                                    |
| Length (mm): 640                                                                                                                                    |
| Length (in): $25\frac{3}{16}$                                                                                                                       |
| Width (mm): 235                                                                                                                                     |
| Width (in): 9 1/4                                                                                                                                   |
| Depth (mm): 150                                                                                                                                     |
| Depth (in): 5 1/8                                                                                                                                   |
| Ceiling Thickness (mm): 10 / 12.5 / 15 / 25 / 30                                                                                                    |
| Ceiling Thickness (in): 3/8 or 1/2 or 9/16 or 1 or 1 3/16                                                                                           |
| Min. Recessing Depth (mm): 160                                                                                                                      |
| Min. Recessing Depth (in): 6 $\frac{5}{16}$                                                                                                         |
| Light Distribution: Direct                                                                                                                          |
| Weight (kg): 4.274                                                                                                                                  |
| Weight (lbs): 9.40                                                                                                                                  |
| Diffuser: PMMA - Opal or Micro-Prism                                                                                                                |
| Fixture Finish: SSR / BKV / CWI / CRY / HAB / UFT / ITA / RUA / FTG / MYG / LOD / PUS / FRO / FUP / KIA / POP / BLS / SPG / MEY / GOH / GUM / CHC / |

# ELECTRICAL

| Lamp Type: LED (Zhaga Standard) |
|---------------------------------|
| Total Output Wattage (W): 19    |
|                                 |

Cut-out Measurements: 625mm / 24 5/8" x 220mm / 8 11/16"

Dimming: Tri-Mode (Non-Dimming and Phase Dimming (120Vac only) and 0-10V Dimming)

Driver Included: Yes

Driver Location: Integrated

COM / ABZ / JAG / OBR / MOS / ROR Fixture Material: Aluminum

Driver Type: Constant Current - Universal