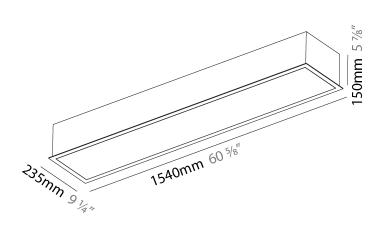

| brand, Proficit                                                                                                                                                                       |
|---------------------------------------------------------------------------------------------------------------------------------------------------------------------------------------|
| Division: Architectural                                                                                                                                                               |
| Mounting Type: Recessed                                                                                                                                                               |
| Mounting Location: Ceiling                                                                                                                                                            |
| Subcategory: Ambient                                                                                                                                                                  |
| PHYSICAL                                                                                                                                                                              |
| Shape: Rectangle                                                                                                                                                                      |
| Length (mm): 1540                                                                                                                                                                     |
| Length (in): 60 <sup>5</sup> / <sub>8</sub>                                                                                                                                           |
| Width (mm): 235                                                                                                                                                                       |
| Width (in): 9 1/4                                                                                                                                                                     |
| Depth (mm): 150                                                                                                                                                                       |
| Depth (in): 5 $\frac{7}{8}$                                                                                                                                                           |
| Ceiling Thickness (mm): 10 / 12.5 / 15 / 25                                                                                                                                           |
| Ceiling Thickness (in): 3/8 or 1/2 or 9/16 or 1                                                                                                                                       |
| Min. Recessing Depth (mm): 160                                                                                                                                                        |
| Min. Recessing Depth (in): 6 $\frac{5}{16}$                                                                                                                                           |
| Light Distribution: Direct                                                                                                                                                            |
| Weight (kg): 9.919                                                                                                                                                                    |
| Weight (lbs): 21.82                                                                                                                                                                   |
| Diffuser: PMMA - Opal or Micro-Prism                                                                                                                                                  |
| Fixture Finish: SSR / BKV / CWI / CRY / HAB / UFT / ITA / RUA / FTG / MYG / LOD / PUS / FRO / FUP / KIA / POP / BLS / SPG / MEY / GOH / GUM / CHC / COM / ABZ / JAG / OBR / MOS / ROR |
|                                                                                                                                                                                       |

Lamp Type: LED (Zhaga Standard)

Total Output Wattage (W): 48

Fixture Material: Aluminum

Dimming: Tri-Mode (Non-Dimming and Phase Dimming (120Vac only) and 0-10V Dimming)

Cut-out Measurements: 1525mm / 60 1/16" x 220mm / 8 11/16"