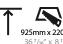

Fixture Material: Aluminum

Cut-out Measurements: 925mm / 36 7/16" x 220mm / 8 11/16"