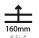

| Brand: Prolicit                                                                                                                                     |
|-----------------------------------------------------------------------------------------------------------------------------------------------------|
| Division: Architectural                                                                                                                             |
| Mounting Type: Recessed                                                                                                                             |
| Mounting Location: Ceiling                                                                                                                          |
| PHYSICAL                                                                                                                                            |
| Shape: Rectangle                                                                                                                                    |
| Length (mm): 640                                                                                                                                    |
| Length (in): $25\frac{3}{16}$                                                                                                                       |
| Width (mm): 235                                                                                                                                     |
| Width (in): 9 1/4                                                                                                                                   |
| Depth (mm): 150                                                                                                                                     |
| Depth (in): 5 1/8                                                                                                                                   |
| Ceiling Thickness (mm): 10 / 12.5 / 15 / 25 / 30                                                                                                    |
| Ceiling Thickness (in): 3/8 or 1/2 or 9/16 or 1 or 1 3/16                                                                                           |
| Min. Recessing Depth (mm): 160                                                                                                                      |
| Min. Recessing Depth (in): 6 $\frac{5}{16}$                                                                                                         |
| Light Distribution: Direct                                                                                                                          |
| Weight (kg): 4.274                                                                                                                                  |
| Weight (lbs): 9.40                                                                                                                                  |
| Diffuser: PMMA - Opal or Micro-Prism                                                                                                                |
| Fixture Finish: SSR / BKV / CWI / CRY / HAB / UFT / ITA / RUA / FTG / MYG / LOD / PUS / FRO / FUP / KIA / POP / BLS / SPG / MEY / GOH / GUM / CHC / |

| Division: Architectural                                                     |
|-----------------------------------------------------------------------------|
| Mounting Type: Recessed                                                     |
| Mounting Location: Ceiling                                                  |
| Subcategory: Ambient                                                        |
| PHYSICAL                                                                    |
| Shape: Rectangle                                                            |
| Length (mm): 940                                                            |
| Length (in): 37                                                             |
| Width (mm): 235                                                             |
| Width (in): 9 1/4                                                           |
| Depth (mm): 150                                                             |
| Depth (in): 5 1/8                                                           |
| Ceiling Thickness (mm): 10 / 12.5 / 15 / 25                                 |
| Ceiling Thickness (in): 3/8 or 1/2 or 9/16 or 1                             |
| Min. Recessing Depth (mm): 160                                              |
| Min. Recessing Depth (in): 6 1/16                                           |
| Light Distribution: Direct                                                  |
| Weight (kg): 6.31                                                           |
| Weight (lbs): 13.88                                                         |
| Diffuser: PMMA - Opal or Micro-Prism                                        |
| Fixture Finish: SSR / BKV / CWI / CRY / HAB / UFT / ITA / RUA / FTG / MYG / |

| Brand: Prolicht                                                                                                                                                                                                                                                                                                                                                                                                                                                                                                                                                                                                                                                                                                                                                                                                                                                                                                                                                                                                                                                                                                                                                                                                                                                                                                                                                                                                                                                                                                                                                                                                                                                                                                                                                                                                                                                                                                                                                                                                                                                                                                                |
|--------------------------------------------------------------------------------------------------------------------------------------------------------------------------------------------------------------------------------------------------------------------------------------------------------------------------------------------------------------------------------------------------------------------------------------------------------------------------------------------------------------------------------------------------------------------------------------------------------------------------------------------------------------------------------------------------------------------------------------------------------------------------------------------------------------------------------------------------------------------------------------------------------------------------------------------------------------------------------------------------------------------------------------------------------------------------------------------------------------------------------------------------------------------------------------------------------------------------------------------------------------------------------------------------------------------------------------------------------------------------------------------------------------------------------------------------------------------------------------------------------------------------------------------------------------------------------------------------------------------------------------------------------------------------------------------------------------------------------------------------------------------------------------------------------------------------------------------------------------------------------------------------------------------------------------------------------------------------------------------------------------------------------------------------------------------------------------------------------------------------------|
| Division: Architectural                                                                                                                                                                                                                                                                                                                                                                                                                                                                                                                                                                                                                                                                                                                                                                                                                                                                                                                                                                                                                                                                                                                                                                                                                                                                                                                                                                                                                                                                                                                                                                                                                                                                                                                                                                                                                                                                                                                                                                                                                                                                                                        |
| Mounting Type: Recessed                                                                                                                                                                                                                                                                                                                                                                                                                                                                                                                                                                                                                                                                                                                                                                                                                                                                                                                                                                                                                                                                                                                                                                                                                                                                                                                                                                                                                                                                                                                                                                                                                                                                                                                                                                                                                                                                                                                                                                                                                                                                                                        |
| Mounting Location: Ceiling                                                                                                                                                                                                                                                                                                                                                                                                                                                                                                                                                                                                                                                                                                                                                                                                                                                                                                                                                                                                                                                                                                                                                                                                                                                                                                                                                                                                                                                                                                                                                                                                                                                                                                                                                                                                                                                                                                                                                                                                                                                                                                     |
| Subcategory: Ambient                                                                                                                                                                                                                                                                                                                                                                                                                                                                                                                                                                                                                                                                                                                                                                                                                                                                                                                                                                                                                                                                                                                                                                                                                                                                                                                                                                                                                                                                                                                                                                                                                                                                                                                                                                                                                                                                                                                                                                                                                                                                                                           |
| PHYSICAL                                                                                                                                                                                                                                                                                                                                                                                                                                                                                                                                                                                                                                                                                                                                                                                                                                                                                                                                                                                                                                                                                                                                                                                                                                                                                                                                                                                                                                                                                                                                                                                                                                                                                                                                                                                                                                                                                                                                                                                                                                                                                                                       |
| Shape: Rectangle                                                                                                                                                                                                                                                                                                                                                                                                                                                                                                                                                                                                                                                                                                                                                                                                                                                                                                                                                                                                                                                                                                                                                                                                                                                                                                                                                                                                                                                                                                                                                                                                                                                                                                                                                                                                                                                                                                                                                                                                                                                                                                               |
| Length (mm): 1240                                                                                                                                                                                                                                                                                                                                                                                                                                                                                                                                                                                                                                                                                                                                                                                                                                                                                                                                                                                                                                                                                                                                                                                                                                                                                                                                                                                                                                                                                                                                                                                                                                                                                                                                                                                                                                                                                                                                                                                                                                                                                                              |
| Length (in): 48 <sup>13</sup> / <sub>16</sub>                                                                                                                                                                                                                                                                                                                                                                                                                                                                                                                                                                                                                                                                                                                                                                                                                                                                                                                                                                                                                                                                                                                                                                                                                                                                                                                                                                                                                                                                                                                                                                                                                                                                                                                                                                                                                                                                                                                                                                                                                                                                                  |
| Width (mm): 235                                                                                                                                                                                                                                                                                                                                                                                                                                                                                                                                                                                                                                                                                                                                                                                                                                                                                                                                                                                                                                                                                                                                                                                                                                                                                                                                                                                                                                                                                                                                                                                                                                                                                                                                                                                                                                                                                                                                                                                                                                                                                                                |
| Width (in): 9 ½                                                                                                                                                                                                                                                                                                                                                                                                                                                                                                                                                                                                                                                                                                                                                                                                                                                                                                                                                                                                                                                                                                                                                                                                                                                                                                                                                                                                                                                                                                                                                                                                                                                                                                                                                                                                                                                                                                                                                                                                                                                                                                                |
| Depth (mm): 150                                                                                                                                                                                                                                                                                                                                                                                                                                                                                                                                                                                                                                                                                                                                                                                                                                                                                                                                                                                                                                                                                                                                                                                                                                                                                                                                                                                                                                                                                                                                                                                                                                                                                                                                                                                                                                                                                                                                                                                                                                                                                                                |
| Depth (in): 5 1/8                                                                                                                                                                                                                                                                                                                                                                                                                                                                                                                                                                                                                                                                                                                                                                                                                                                                                                                                                                                                                                                                                                                                                                                                                                                                                                                                                                                                                                                                                                                                                                                                                                                                                                                                                                                                                                                                                                                                                                                                                                                                                                              |
| Ceiling Thickness (mm): 10 / 12.5 / 15 / 25                                                                                                                                                                                                                                                                                                                                                                                                                                                                                                                                                                                                                                                                                                                                                                                                                                                                                                                                                                                                                                                                                                                                                                                                                                                                                                                                                                                                                                                                                                                                                                                                                                                                                                                                                                                                                                                                                                                                                                                                                                                                                    |
| Ceiling Thickness (in): 3/8 or 1/2 or 9/16 or 1                                                                                                                                                                                                                                                                                                                                                                                                                                                                                                                                                                                                                                                                                                                                                                                                                                                                                                                                                                                                                                                                                                                                                                                                                                                                                                                                                                                                                                                                                                                                                                                                                                                                                                                                                                                                                                                                                                                                                                                                                                                                                |
| Min. Recessing Depth (mm): 160                                                                                                                                                                                                                                                                                                                                                                                                                                                                                                                                                                                                                                                                                                                                                                                                                                                                                                                                                                                                                                                                                                                                                                                                                                                                                                                                                                                                                                                                                                                                                                                                                                                                                                                                                                                                                                                                                                                                                                                                                                                                                                 |
| Min. Recessing Depth (in): 6 1/16                                                                                                                                                                                                                                                                                                                                                                                                                                                                                                                                                                                                                                                                                                                                                                                                                                                                                                                                                                                                                                                                                                                                                                                                                                                                                                                                                                                                                                                                                                                                                                                                                                                                                                                                                                                                                                                                                                                                                                                                                                                                                              |
| Light Distribution: Direct                                                                                                                                                                                                                                                                                                                                                                                                                                                                                                                                                                                                                                                                                                                                                                                                                                                                                                                                                                                                                                                                                                                                                                                                                                                                                                                                                                                                                                                                                                                                                                                                                                                                                                                                                                                                                                                                                                                                                                                                                                                                                                     |
| Weight (kg): 7.65                                                                                                                                                                                                                                                                                                                                                                                                                                                                                                                                                                                                                                                                                                                                                                                                                                                                                                                                                                                                                                                                                                                                                                                                                                                                                                                                                                                                                                                                                                                                                                                                                                                                                                                                                                                                                                                                                                                                                                                                                                                                                                              |
| Weight (lbs): 16.83                                                                                                                                                                                                                                                                                                                                                                                                                                                                                                                                                                                                                                                                                                                                                                                                                                                                                                                                                                                                                                                                                                                                                                                                                                                                                                                                                                                                                                                                                                                                                                                                                                                                                                                                                                                                                                                                                                                                                                                                                                                                                                            |
| Diffuser: PMMA - Opal or Micro-Prism                                                                                                                                                                                                                                                                                                                                                                                                                                                                                                                                                                                                                                                                                                                                                                                                                                                                                                                                                                                                                                                                                                                                                                                                                                                                                                                                                                                                                                                                                                                                                                                                                                                                                                                                                                                                                                                                                                                                                                                                                                                                                           |
| Fixture Finish: SSR / BKV / CWI / CRY / HAB / UFT / ITA / RUA / FTG / MYG / LOD / PUS / FRO / FUP / KIA / POP / BLS / SPG / MEY / GOH / GUM / CHC / COM / ABZ / JAG / OBR / MOS / ROR                                                                                                                                                                                                                                                                                                                                                                                                                                                                                                                                                                                                                                                                                                                                                                                                                                                                                                                                                                                                                                                                                                                                                                                                                                                                                                                                                                                                                                                                                                                                                                                                                                                                                                                                                                                                                                                                                                                                          |
| - the state of the |

| brand, Proficit                                                                                                                                                                       |
|---------------------------------------------------------------------------------------------------------------------------------------------------------------------------------------|
| Division: Architectural                                                                                                                                                               |
| Mounting Type: Recessed                                                                                                                                                               |
| Mounting Location: Ceiling                                                                                                                                                            |
| Subcategory: Ambient                                                                                                                                                                  |
| PHYSICAL                                                                                                                                                                              |
| Shape: Rectangle                                                                                                                                                                      |
| Length (mm): 1540                                                                                                                                                                     |
| Length (in): 60 <sup>5</sup> / <sub>8</sub>                                                                                                                                           |
| Width (mm): 235                                                                                                                                                                       |
| Width (in): 9 1/4                                                                                                                                                                     |
| Depth (mm): 150                                                                                                                                                                       |
| Depth (in): 5 $\frac{7}{8}$                                                                                                                                                           |
| Ceiling Thickness (mm): 10 / 12.5 / 15 / 25                                                                                                                                           |
| Ceiling Thickness (in): 3/8 or 1/2 or 9/16 or 1                                                                                                                                       |
| Min. Recessing Depth (mm): 160                                                                                                                                                        |
| Min. Recessing Depth (in): 6 $\frac{5}{16}$                                                                                                                                           |
| Light Distribution: Direct                                                                                                                                                            |
| Weight (kg): 9.919                                                                                                                                                                    |
| Weight (lbs): 21.82                                                                                                                                                                   |
| Diffuser: PMMA - Opal or Micro-Prism                                                                                                                                                  |
| Fixture Finish: SSR / BKV / CWI / CRY / HAB / UFT / ITA / RUA / FTG / MYG / LOD / PUS / FRO / FUP / KIA / POP / BLS / SPG / MEY / GOH / GUM / CHC / COM / ABZ / JAG / OBR / MOS / ROR |
|                                                                                                                                                                                       |