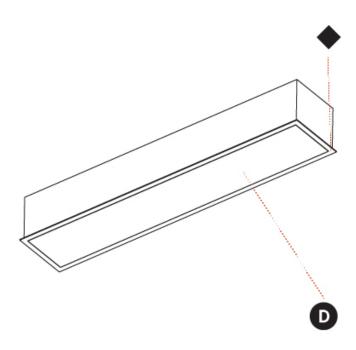

| Brand: Prolicit                                                                                                                                     |
|-----------------------------------------------------------------------------------------------------------------------------------------------------|
| Division: Architectural                                                                                                                             |
| Mounting Type: Recessed                                                                                                                             |
| Mounting Location: Ceiling                                                                                                                          |
| PHYSICAL                                                                                                                                            |
| Shape: Rectangle                                                                                                                                    |
| Length (mm): 640                                                                                                                                    |
| Length (in): $25\frac{3}{16}$                                                                                                                       |
| Width (mm): 235                                                                                                                                     |
| Width (in): 9 1/4                                                                                                                                   |
| Depth (mm): 150                                                                                                                                     |
| Depth (in): 5 1/8                                                                                                                                   |
| Ceiling Thickness (mm): 10 / 12.5 / 15 / 25 / 30                                                                                                    |
| Ceiling Thickness (in): 3/8 or 1/2 or 9/16 or 1 or 1 3/16                                                                                           |
| Min. Recessing Depth (mm): 160                                                                                                                      |
| Min. Recessing Depth (in): 6 $\frac{5}{16}$                                                                                                         |
| Light Distribution: Direct                                                                                                                          |
| Weight (kg): 4.274                                                                                                                                  |
| Weight (lbs): 9.40                                                                                                                                  |
| Diffuser: PMMA - Opal or Micro-Prism                                                                                                                |
| Fixture Finish: SSR / BKV / CWI / CRY / HAB / UFT / ITA / RUA / FTG / MYG / LOD / PUS / FRO / FUP / KIA / POP / BLS / SPG / MEY / GOH / GUM / CHC / |

| Brand: Prolicht                                                                                                                                                                                                                                                                                                                                                                                                                                                                                                                                                                                                                                                                                                                                                                                                                                                                                                                                                                                                                                                                                                                                                                                                                                                                                                                                                                                                                                                                                                                                                                                                                                                                                                                                                                                                                                                                                                                                                                                                                                                                                                                |
|--------------------------------------------------------------------------------------------------------------------------------------------------------------------------------------------------------------------------------------------------------------------------------------------------------------------------------------------------------------------------------------------------------------------------------------------------------------------------------------------------------------------------------------------------------------------------------------------------------------------------------------------------------------------------------------------------------------------------------------------------------------------------------------------------------------------------------------------------------------------------------------------------------------------------------------------------------------------------------------------------------------------------------------------------------------------------------------------------------------------------------------------------------------------------------------------------------------------------------------------------------------------------------------------------------------------------------------------------------------------------------------------------------------------------------------------------------------------------------------------------------------------------------------------------------------------------------------------------------------------------------------------------------------------------------------------------------------------------------------------------------------------------------------------------------------------------------------------------------------------------------------------------------------------------------------------------------------------------------------------------------------------------------------------------------------------------------------------------------------------------------|
| Division: Architectural                                                                                                                                                                                                                                                                                                                                                                                                                                                                                                                                                                                                                                                                                                                                                                                                                                                                                                                                                                                                                                                                                                                                                                                                                                                                                                                                                                                                                                                                                                                                                                                                                                                                                                                                                                                                                                                                                                                                                                                                                                                                                                        |
| Mounting Type: Recessed                                                                                                                                                                                                                                                                                                                                                                                                                                                                                                                                                                                                                                                                                                                                                                                                                                                                                                                                                                                                                                                                                                                                                                                                                                                                                                                                                                                                                                                                                                                                                                                                                                                                                                                                                                                                                                                                                                                                                                                                                                                                                                        |
| Mounting Location: Ceiling                                                                                                                                                                                                                                                                                                                                                                                                                                                                                                                                                                                                                                                                                                                                                                                                                                                                                                                                                                                                                                                                                                                                                                                                                                                                                                                                                                                                                                                                                                                                                                                                                                                                                                                                                                                                                                                                                                                                                                                                                                                                                                     |
| Subcategory: Ambient                                                                                                                                                                                                                                                                                                                                                                                                                                                                                                                                                                                                                                                                                                                                                                                                                                                                                                                                                                                                                                                                                                                                                                                                                                                                                                                                                                                                                                                                                                                                                                                                                                                                                                                                                                                                                                                                                                                                                                                                                                                                                                           |
| PHYSICAL                                                                                                                                                                                                                                                                                                                                                                                                                                                                                                                                                                                                                                                                                                                                                                                                                                                                                                                                                                                                                                                                                                                                                                                                                                                                                                                                                                                                                                                                                                                                                                                                                                                                                                                                                                                                                                                                                                                                                                                                                                                                                                                       |
| Shape: Rectangle                                                                                                                                                                                                                                                                                                                                                                                                                                                                                                                                                                                                                                                                                                                                                                                                                                                                                                                                                                                                                                                                                                                                                                                                                                                                                                                                                                                                                                                                                                                                                                                                                                                                                                                                                                                                                                                                                                                                                                                                                                                                                                               |
| Length (mm): 1240                                                                                                                                                                                                                                                                                                                                                                                                                                                                                                                                                                                                                                                                                                                                                                                                                                                                                                                                                                                                                                                                                                                                                                                                                                                                                                                                                                                                                                                                                                                                                                                                                                                                                                                                                                                                                                                                                                                                                                                                                                                                                                              |
| Length (in): 48 <sup>13</sup> / <sub>16</sub>                                                                                                                                                                                                                                                                                                                                                                                                                                                                                                                                                                                                                                                                                                                                                                                                                                                                                                                                                                                                                                                                                                                                                                                                                                                                                                                                                                                                                                                                                                                                                                                                                                                                                                                                                                                                                                                                                                                                                                                                                                                                                  |
| Width (mm): 235                                                                                                                                                                                                                                                                                                                                                                                                                                                                                                                                                                                                                                                                                                                                                                                                                                                                                                                                                                                                                                                                                                                                                                                                                                                                                                                                                                                                                                                                                                                                                                                                                                                                                                                                                                                                                                                                                                                                                                                                                                                                                                                |
| Width (in): 9 ½                                                                                                                                                                                                                                                                                                                                                                                                                                                                                                                                                                                                                                                                                                                                                                                                                                                                                                                                                                                                                                                                                                                                                                                                                                                                                                                                                                                                                                                                                                                                                                                                                                                                                                                                                                                                                                                                                                                                                                                                                                                                                                                |
| Depth (mm): 150                                                                                                                                                                                                                                                                                                                                                                                                                                                                                                                                                                                                                                                                                                                                                                                                                                                                                                                                                                                                                                                                                                                                                                                                                                                                                                                                                                                                                                                                                                                                                                                                                                                                                                                                                                                                                                                                                                                                                                                                                                                                                                                |
| Depth (in): 5 1/8                                                                                                                                                                                                                                                                                                                                                                                                                                                                                                                                                                                                                                                                                                                                                                                                                                                                                                                                                                                                                                                                                                                                                                                                                                                                                                                                                                                                                                                                                                                                                                                                                                                                                                                                                                                                                                                                                                                                                                                                                                                                                                              |
| Ceiling Thickness (mm): 10 / 12.5 / 15 / 25                                                                                                                                                                                                                                                                                                                                                                                                                                                                                                                                                                                                                                                                                                                                                                                                                                                                                                                                                                                                                                                                                                                                                                                                                                                                                                                                                                                                                                                                                                                                                                                                                                                                                                                                                                                                                                                                                                                                                                                                                                                                                    |
| Ceiling Thickness (in): 3/8 or 1/2 or 9/16 or 1                                                                                                                                                                                                                                                                                                                                                                                                                                                                                                                                                                                                                                                                                                                                                                                                                                                                                                                                                                                                                                                                                                                                                                                                                                                                                                                                                                                                                                                                                                                                                                                                                                                                                                                                                                                                                                                                                                                                                                                                                                                                                |
| Min. Recessing Depth (mm): 160                                                                                                                                                                                                                                                                                                                                                                                                                                                                                                                                                                                                                                                                                                                                                                                                                                                                                                                                                                                                                                                                                                                                                                                                                                                                                                                                                                                                                                                                                                                                                                                                                                                                                                                                                                                                                                                                                                                                                                                                                                                                                                 |
| Min. Recessing Depth (in): 6 1/16                                                                                                                                                                                                                                                                                                                                                                                                                                                                                                                                                                                                                                                                                                                                                                                                                                                                                                                                                                                                                                                                                                                                                                                                                                                                                                                                                                                                                                                                                                                                                                                                                                                                                                                                                                                                                                                                                                                                                                                                                                                                                              |
| Light Distribution: Direct                                                                                                                                                                                                                                                                                                                                                                                                                                                                                                                                                                                                                                                                                                                                                                                                                                                                                                                                                                                                                                                                                                                                                                                                                                                                                                                                                                                                                                                                                                                                                                                                                                                                                                                                                                                                                                                                                                                                                                                                                                                                                                     |
| Weight (kg): 7.65                                                                                                                                                                                                                                                                                                                                                                                                                                                                                                                                                                                                                                                                                                                                                                                                                                                                                                                                                                                                                                                                                                                                                                                                                                                                                                                                                                                                                                                                                                                                                                                                                                                                                                                                                                                                                                                                                                                                                                                                                                                                                                              |
| Weight (lbs): 16.83                                                                                                                                                                                                                                                                                                                                                                                                                                                                                                                                                                                                                                                                                                                                                                                                                                                                                                                                                                                                                                                                                                                                                                                                                                                                                                                                                                                                                                                                                                                                                                                                                                                                                                                                                                                                                                                                                                                                                                                                                                                                                                            |
| Diffuser: PMMA - Opal or Micro-Prism                                                                                                                                                                                                                                                                                                                                                                                                                                                                                                                                                                                                                                                                                                                                                                                                                                                                                                                                                                                                                                                                                                                                                                                                                                                                                                                                                                                                                                                                                                                                                                                                                                                                                                                                                                                                                                                                                                                                                                                                                                                                                           |
| Fixture Finish: SSR / BKV / CWI / CRY / HAB / UFT / ITA / RUA / FTG / MYG / LOD / PUS / FRO / FUP / KIA / POP / BLS / SPG / MEY / GOH / GUM / CHC / COM / ABZ / JAG / OBR / MOS / ROR                                                                                                                                                                                                                                                                                                                                                                                                                                                                                                                                                                                                                                                                                                                                                                                                                                                                                                                                                                                                                                                                                                                                                                                                                                                                                                                                                                                                                                                                                                                                                                                                                                                                                                                                                                                                                                                                                                                                          |
| - the state of the |

| brand, Proficit                                                                                                                                                                       |
|---------------------------------------------------------------------------------------------------------------------------------------------------------------------------------------|
| Division: Architectural                                                                                                                                                               |
| Mounting Type: Recessed                                                                                                                                                               |
| Mounting Location: Ceiling                                                                                                                                                            |
| Subcategory: Ambient                                                                                                                                                                  |
| PHYSICAL                                                                                                                                                                              |
| Shape: Rectangle                                                                                                                                                                      |
| Length (mm): 1540                                                                                                                                                                     |
| Length (in): 60 <sup>5</sup> / <sub>8</sub>                                                                                                                                           |
| Width (mm): 235                                                                                                                                                                       |
| Width (in): 9 1/4                                                                                                                                                                     |
| Depth (mm): 150                                                                                                                                                                       |
| Depth (in): 5 $\frac{7}{8}$                                                                                                                                                           |
| Ceiling Thickness (mm): 10 / 12.5 / 15 / 25                                                                                                                                           |
| Ceiling Thickness (in): 3/8 or 1/2 or 9/16 or 1                                                                                                                                       |
| Min. Recessing Depth (mm): 160                                                                                                                                                        |
| Min. Recessing Depth (in): 6 $\frac{5}{16}$                                                                                                                                           |
| Light Distribution: Direct                                                                                                                                                            |
| Weight (kg): 9.919                                                                                                                                                                    |
| Weight (lbs): 21.82                                                                                                                                                                   |
| Diffuser: PMMA - Opal or Micro-Prism                                                                                                                                                  |
| Fixture Finish: SSR / BKV / CWI / CRY / HAB / UFT / ITA / RUA / FTG / MYG / LOD / PUS / FRO / FUP / KIA / POP / BLS / SPG / MEY / GOH / GUM / CHC / COM / ABZ / JAG / OBR / MOS / ROR |
|                                                                                                                                                                                       |