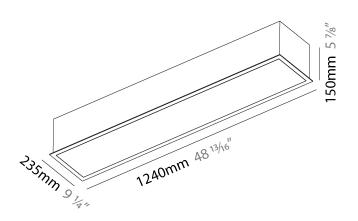

| Brand: Prolicht                                                                                                                                                                                                                                                                                                                                                                                                                                                                                                                                                                                                                                                                                                                                                                                                                                                                                                                                                                                                                                                                                                                                                                                                                                                                                                                                                                                                                                                                                                                                                                                                                                                                                                                                                                                                                                                                                                                                                                                                                                                                                                                |
|--------------------------------------------------------------------------------------------------------------------------------------------------------------------------------------------------------------------------------------------------------------------------------------------------------------------------------------------------------------------------------------------------------------------------------------------------------------------------------------------------------------------------------------------------------------------------------------------------------------------------------------------------------------------------------------------------------------------------------------------------------------------------------------------------------------------------------------------------------------------------------------------------------------------------------------------------------------------------------------------------------------------------------------------------------------------------------------------------------------------------------------------------------------------------------------------------------------------------------------------------------------------------------------------------------------------------------------------------------------------------------------------------------------------------------------------------------------------------------------------------------------------------------------------------------------------------------------------------------------------------------------------------------------------------------------------------------------------------------------------------------------------------------------------------------------------------------------------------------------------------------------------------------------------------------------------------------------------------------------------------------------------------------------------------------------------------------------------------------------------------------|
| Division: Architectural                                                                                                                                                                                                                                                                                                                                                                                                                                                                                                                                                                                                                                                                                                                                                                                                                                                                                                                                                                                                                                                                                                                                                                                                                                                                                                                                                                                                                                                                                                                                                                                                                                                                                                                                                                                                                                                                                                                                                                                                                                                                                                        |
| Mounting Type: Recessed                                                                                                                                                                                                                                                                                                                                                                                                                                                                                                                                                                                                                                                                                                                                                                                                                                                                                                                                                                                                                                                                                                                                                                                                                                                                                                                                                                                                                                                                                                                                                                                                                                                                                                                                                                                                                                                                                                                                                                                                                                                                                                        |
| Mounting Location: Ceiling                                                                                                                                                                                                                                                                                                                                                                                                                                                                                                                                                                                                                                                                                                                                                                                                                                                                                                                                                                                                                                                                                                                                                                                                                                                                                                                                                                                                                                                                                                                                                                                                                                                                                                                                                                                                                                                                                                                                                                                                                                                                                                     |
| Subcategory: Ambient                                                                                                                                                                                                                                                                                                                                                                                                                                                                                                                                                                                                                                                                                                                                                                                                                                                                                                                                                                                                                                                                                                                                                                                                                                                                                                                                                                                                                                                                                                                                                                                                                                                                                                                                                                                                                                                                                                                                                                                                                                                                                                           |
| PHYSICAL                                                                                                                                                                                                                                                                                                                                                                                                                                                                                                                                                                                                                                                                                                                                                                                                                                                                                                                                                                                                                                                                                                                                                                                                                                                                                                                                                                                                                                                                                                                                                                                                                                                                                                                                                                                                                                                                                                                                                                                                                                                                                                                       |
| Shape: Rectangle                                                                                                                                                                                                                                                                                                                                                                                                                                                                                                                                                                                                                                                                                                                                                                                                                                                                                                                                                                                                                                                                                                                                                                                                                                                                                                                                                                                                                                                                                                                                                                                                                                                                                                                                                                                                                                                                                                                                                                                                                                                                                                               |
| Length (mm): 1240                                                                                                                                                                                                                                                                                                                                                                                                                                                                                                                                                                                                                                                                                                                                                                                                                                                                                                                                                                                                                                                                                                                                                                                                                                                                                                                                                                                                                                                                                                                                                                                                                                                                                                                                                                                                                                                                                                                                                                                                                                                                                                              |
| Length (in): 48 <sup>13</sup> / <sub>16</sub>                                                                                                                                                                                                                                                                                                                                                                                                                                                                                                                                                                                                                                                                                                                                                                                                                                                                                                                                                                                                                                                                                                                                                                                                                                                                                                                                                                                                                                                                                                                                                                                                                                                                                                                                                                                                                                                                                                                                                                                                                                                                                  |
| Width (mm): 235                                                                                                                                                                                                                                                                                                                                                                                                                                                                                                                                                                                                                                                                                                                                                                                                                                                                                                                                                                                                                                                                                                                                                                                                                                                                                                                                                                                                                                                                                                                                                                                                                                                                                                                                                                                                                                                                                                                                                                                                                                                                                                                |
| Width (in): 9 ½                                                                                                                                                                                                                                                                                                                                                                                                                                                                                                                                                                                                                                                                                                                                                                                                                                                                                                                                                                                                                                                                                                                                                                                                                                                                                                                                                                                                                                                                                                                                                                                                                                                                                                                                                                                                                                                                                                                                                                                                                                                                                                                |
| Depth (mm): 150                                                                                                                                                                                                                                                                                                                                                                                                                                                                                                                                                                                                                                                                                                                                                                                                                                                                                                                                                                                                                                                                                                                                                                                                                                                                                                                                                                                                                                                                                                                                                                                                                                                                                                                                                                                                                                                                                                                                                                                                                                                                                                                |
| Depth (in): 5 1/8                                                                                                                                                                                                                                                                                                                                                                                                                                                                                                                                                                                                                                                                                                                                                                                                                                                                                                                                                                                                                                                                                                                                                                                                                                                                                                                                                                                                                                                                                                                                                                                                                                                                                                                                                                                                                                                                                                                                                                                                                                                                                                              |
| Ceiling Thickness (mm): 10 / 12.5 / 15 / 25                                                                                                                                                                                                                                                                                                                                                                                                                                                                                                                                                                                                                                                                                                                                                                                                                                                                                                                                                                                                                                                                                                                                                                                                                                                                                                                                                                                                                                                                                                                                                                                                                                                                                                                                                                                                                                                                                                                                                                                                                                                                                    |
| Ceiling Thickness (in): 3/8 or 1/2 or 9/16 or 1                                                                                                                                                                                                                                                                                                                                                                                                                                                                                                                                                                                                                                                                                                                                                                                                                                                                                                                                                                                                                                                                                                                                                                                                                                                                                                                                                                                                                                                                                                                                                                                                                                                                                                                                                                                                                                                                                                                                                                                                                                                                                |
| Min. Recessing Depth (mm): 160                                                                                                                                                                                                                                                                                                                                                                                                                                                                                                                                                                                                                                                                                                                                                                                                                                                                                                                                                                                                                                                                                                                                                                                                                                                                                                                                                                                                                                                                                                                                                                                                                                                                                                                                                                                                                                                                                                                                                                                                                                                                                                 |
| Min. Recessing Depth (in): 6 1/16                                                                                                                                                                                                                                                                                                                                                                                                                                                                                                                                                                                                                                                                                                                                                                                                                                                                                                                                                                                                                                                                                                                                                                                                                                                                                                                                                                                                                                                                                                                                                                                                                                                                                                                                                                                                                                                                                                                                                                                                                                                                                              |
| Light Distribution: Direct                                                                                                                                                                                                                                                                                                                                                                                                                                                                                                                                                                                                                                                                                                                                                                                                                                                                                                                                                                                                                                                                                                                                                                                                                                                                                                                                                                                                                                                                                                                                                                                                                                                                                                                                                                                                                                                                                                                                                                                                                                                                                                     |
| Weight (kg): 7.65                                                                                                                                                                                                                                                                                                                                                                                                                                                                                                                                                                                                                                                                                                                                                                                                                                                                                                                                                                                                                                                                                                                                                                                                                                                                                                                                                                                                                                                                                                                                                                                                                                                                                                                                                                                                                                                                                                                                                                                                                                                                                                              |
| Weight (lbs): 16.83                                                                                                                                                                                                                                                                                                                                                                                                                                                                                                                                                                                                                                                                                                                                                                                                                                                                                                                                                                                                                                                                                                                                                                                                                                                                                                                                                                                                                                                                                                                                                                                                                                                                                                                                                                                                                                                                                                                                                                                                                                                                                                            |
| Diffuser: PMMA - Opal or Micro-Prism                                                                                                                                                                                                                                                                                                                                                                                                                                                                                                                                                                                                                                                                                                                                                                                                                                                                                                                                                                                                                                                                                                                                                                                                                                                                                                                                                                                                                                                                                                                                                                                                                                                                                                                                                                                                                                                                                                                                                                                                                                                                                           |
| Fixture Finish: SSR / BKV / CWI / CRY / HAB / UFT / ITA / RUA / FTG / MYG / LOD / PUS / FRO / FUP / KIA / POP / BLS / SPG / MEY / GOH / GUM / CHC / COM / ABZ / JAG / OBR / MOS / ROR                                                                                                                                                                                                                                                                                                                                                                                                                                                                                                                                                                                                                                                                                                                                                                                                                                                                                                                                                                                                                                                                                                                                                                                                                                                                                                                                                                                                                                                                                                                                                                                                                                                                                                                                                                                                                                                                                                                                          |
| - the state of the |

## Cut-out Measurements: 1225mm / 48 1/4" x 220mm / 8 11/16" **ELECTRICAL**

Fixture Material: Aluminum

Driver Class: Class 2

Input Voltage (V): 120 - 277 Constant Current (MA): 500

Color Temperature (°K): 3000 / 3500 / 4000